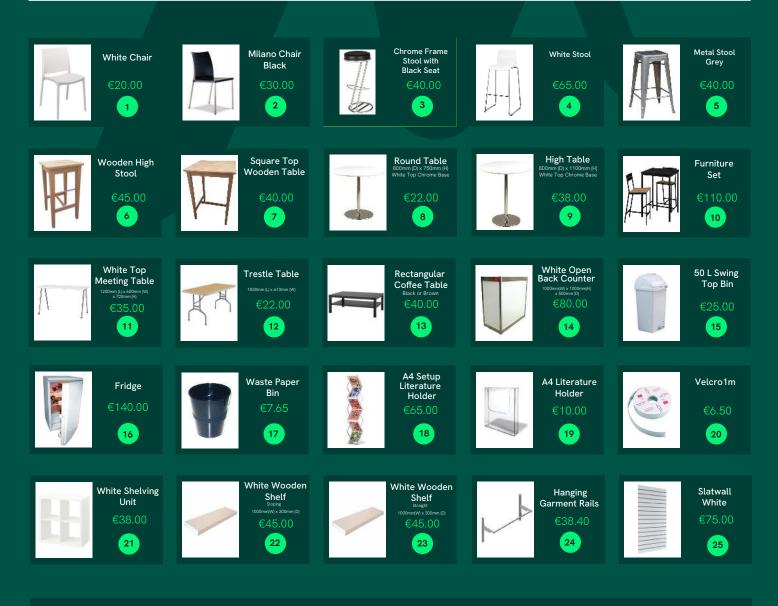

# wdisplay Furniture Order Form 2025

| No | ITEM                                                    | PRICE   | QUANTITY | ΤΟΤΑ |
|----|---------------------------------------------------------|---------|----------|------|
| 1  | White Chair                                             | €20.00  |          |      |
| 2  | Milano Chair Black                                      | €30.00  |          |      |
| 3  | Chrome Frame Stool with Black Seat                      | €40.00  |          |      |
| 4  | White Stool                                             | €65.00  |          |      |
| 5  | Metal Grey Stool                                        | €40.00  |          |      |
| 6  | Wooden High Stool                                       | €45.00  |          |      |
| 7  | Square Top Wooden High Table                            | €40.00  |          |      |
| 8  | Round Table - 750mm height - White Top with Chrome Base | €22.00  |          |      |
| 9  | Round Table - 110mm height - White Top with Chrome Base | €38.00  |          |      |
| 10 | Furniture Set                                           | €110.00 |          |      |
| 11 | White Top Meeting Table - L:1600mm x W:800mm            | €35.00  |          |      |
| 12 | 6′ x 2′ Trestle Table                                   | €22.00  |          |      |
| 13 | Rectangular Coffee Table - Black / Brown                | €40.00  |          |      |
| 14 | White Open Back Counter - 1m x 1m x 500mm               | €80.00  |          |      |
| 15 | 50l Swing Top Bin Grey                                  | €25.00  |          |      |
| 16 | Fridge                                                  | €140.00 |          |      |
| 17 | Waste Paper Bin                                         | €7.65   |          |      |
| 18 | A4 Setup Literature Holder (Rental Price)               | €65.00  |          |      |
| 19 | A4 Literature Holder                                    | €10.00  |          |      |
| 20 | Velcro 1m                                               | €6.50   |          |      |
| 21 | White Shelving Unit                                     | €38.00  |          |      |
| 22 | Shelf - White Wooden Sloping - 1m long x 300mm wide*    | €45.00  |          |      |
| 23 | Shelf - White Wooden Straight - 1m long x 300mm wide*   | €45.00  |          |      |
| 24 | Hanging Garment Rails                                   | €38.40  |          |      |
| 25 | Slatwall White                                          | €75.00  |          |      |
|    |                                                         |         |          |      |