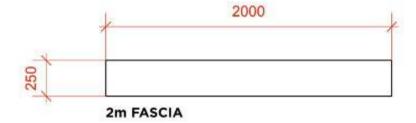

Scale                  |
| Graphics By:                             |         |             |                        |
| Date: 29/10/2024                         |         |             |                        |
| File Name:<br>Timber Flat shell spec.skp |         |             |                        |
|                                          |         |             |                        |

| No. | Date | Issue Notes |  |
|-----|------|-------------|--|
|     |      |             |  |
|     |      |             |  |
|     |      |             |  |
|     |      |             |  |
|     |      |             |  |
|     |      |             |  |
|     |      |             |  |
|     |      |             |  |

Project Status:

## 3m x 2m Hard shell / Timber flats Stand spec

Keylines











#### W Display

Unit 12/13 Crumlin Business Park,
Stanaway Drive, Crumlin, Co Dublin, Ireland

Tel: +3531 456 1011

Locatio

Various Show

Project Title:

3x2m Timber Flats Package

V1

Client Contact:

| Project Manager: Suzanne |                                 | Project ID:            |
|--------------------------|---------------------------------|------------------------|
|                          |                                 | Timber Flat shell spec |
| Drawn E                  | By:<br>Melodie                  | Scale                  |
| Graphic                  | s By:                           |                        |
|                          | TBC                             |                        |
| Date:                    | 29/10/2024