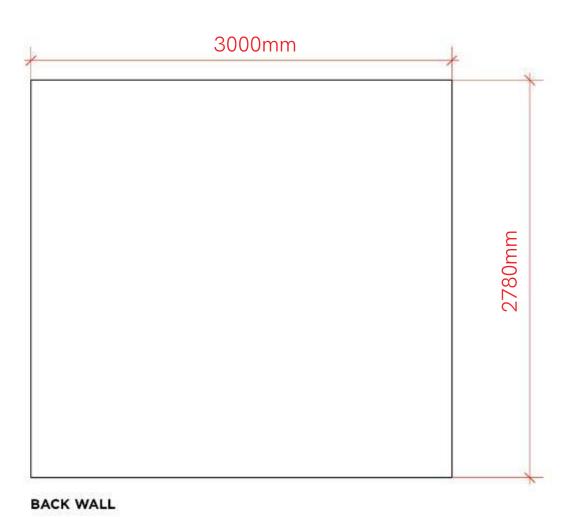

|
| Graphics By:                             |         |             |                        |
| Date: 29/10/2024                         |         |             |                        |
| File Name:<br>Timber Flat shell spec.skp |         |             |                        |
|                                          |         |             |                        |

| No. | Date | Issue Notes |  |
|-----|------|-------------|--|
|     |      |             |  |
|     |      |             |  |
|     |      |             |  |
|     |      |             |  |
|     |      |             |  |
|     |      |             |  |
|     |      |             |  |
|     |      |             |  |

Project Status:

## 3m x 2m Hard shell / Timber flats Stand spec

Keylines











#### W Display

Unit 12/13 Crumlin Business Park,
Stanaway Drive, Crumlin, Co Dublin, Ireland

Tel: +3531 456 1011

Locatio

Various Show

Project Title:

3x2m Timber Flats Package

V1

Client Contact:

| Project Manager: Suzanne |                                 | Project ID:            |
|--------------------------|---------------------------------|------------------------|
|                          |                                 | Timber Flat shell spec |
| Drawn E                  | By:<br>Melodie                  | Scale                  |
| Graphic                  | s By:                           |                        |
|                          | TBC                             |                        |
| Date:                    | 29/10/2024                      |