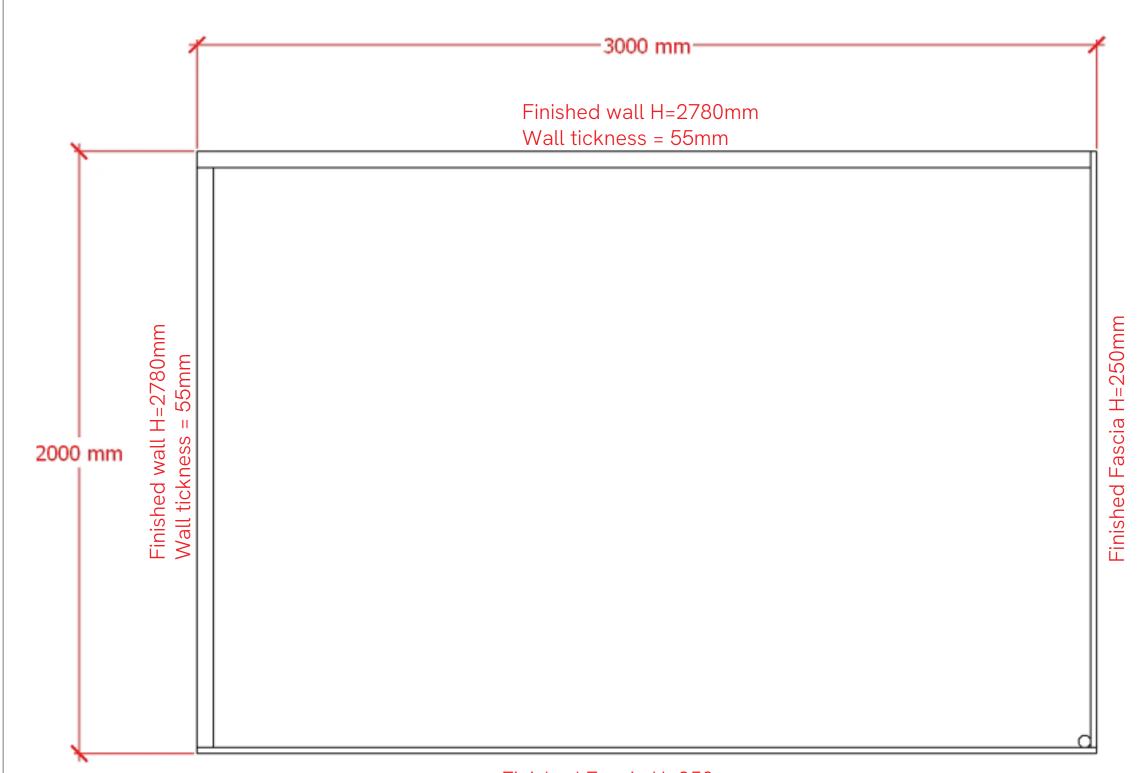

|         |             |                        |
|  |                                                                                                  |         | kp          |                        |
|  | No                                                                                               | Date    |             | Issue Notes            |

| No. | Date | Issue Notes |
|-----|------|-------------|
|     |      |             |
|     |      |             |
|     |      |             |
|     |      |             |
|     |      |             |
|     |      |             |
|     |      |             |
|     |      |             |

Project Status:

### 3m x 2m Hard shell / Timber flats Stand spec

Plan



Finished Fascia H=250mm



#### W Display

Unit 12/13 Crumlin Business Park, Stanaway Drive, Crumlin, Co Dublin, Ireland

Tel: +3531 456 1011

Location

Various Show

Project Title:

3x2m Timber Flats Package

V1

Client Contact:

| Project Manager:                         |         | Project ID: |                        |
|------------------------------------------|---------|-------------|------------------------|
|                                          | Suzanne |             | Timber Flat shell spec |
| Drawn By:<br>Melodie                     |         |             | Scale                  |
| Graphics By:                             |         |             |                        |
| Date: 29/10/2024                         |         |             |                        |
| F