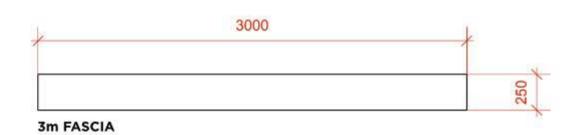

le                  |
| Graphics By:                             |         |             |                        |
| Date: 29/10/2024                         |         |             |                        |
| File Name:<br>Timber Flat shell spec.skp |         |             |                        |
|                                          |         |             |                        |

| No. | Date | Issue Notes |  |
|-----|------|-------------|--|
|     |      |             |  |
|     |      |             |  |
|     |      |             |  |
|     |      |             |  |
|     |      |             |  |
|     |      |             |  |
|     |      |             |  |
|     |      |             |  |

Project Status:

## 3m x 2m Hard shell / Timber flats Stand spec

Keylines











#### W Display

Unit 12/13 Crumlin Business Park,
Stanaway Drive, Crumlin, Co Dublin, Ireland

Tel: +3531 456 1011

Locatio

Various Show

Project Title:

3x2m Timber Flats Package

V1

Client Contact:

| Project Manager: Suzanne |                                 | Project ID:            |
|--------------------------|---------------------------------|------------------------|
|                          |                                 | Timber Flat shell spec |
| Drawn E                  | By:<br>Melodie                  | Scale                  |
| Graphic                  | s By:                           |                        |
|                          | TBC                             |                        |
| Date:                    | 29/10/2024                      |