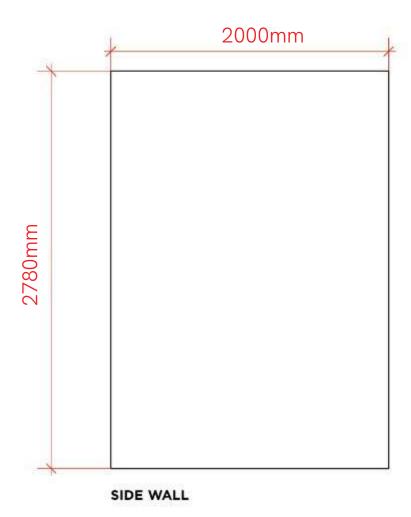

cale                  |
| Graphics By:                             |         |             |                        |
| Date: 29/10/2024                         |         |             |                        |
| File Name:<br>Timber Flat shell spec.skp |         |             |                        |
|                                          |         |             |                        |

| No. | Date | Issue Notes |  |
|-----|------|-------------|--|
|     |      |             |  |
|     |      |             |  |
|     |      |             |  |
|     |      |             |  |
|     |      |             |  |
|     |      |             |  |
|     |      |             |  |
|     |      |             |  |

Project Status:

## 3m x 2m Hard shell / Timber flats Stand spec

Keylines











#### W Display

Unit 12/13 Crumlin Business Park,
Stanaway Drive, Crumlin, Co Dublin, Ireland

Tel: +3531 456 1011

Locatio

Various Show

Project Title:

3x2m Timber Flats Package

V1

Client Contact:

| Project Manager: Suzanne |                                 | Project ID:            |
|--------------------------|---------------------------------|------------------------|
|                          |                                 | Timber Flat shell spec |
| Drawn E                  | By:<br>Melodie                  | Scale                  |
| Graphic                  | s By:                           |                        |
|                          | TBC                             |                        |
| Date:                    | 29/10/2024